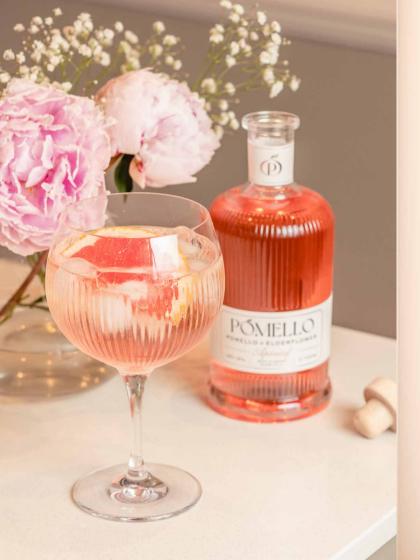

# PÓMELLO

POMELLO + ELDERFLOWER

APÉRITIF

Recipes

WWW.POMELLO.WORLD

@POMELLO

Pomello, a refreshing aperitif, with blends of pomello and elderflower. Designed to be served as a spritz, the aperitif mixes perfectly with sparkling wine over mountains of ice and garnished with a wedge of fresh grapefruit or citrus fruit.

### INGREDIENTS

- 50ml Pomello
- 100ml Sparkling Wine
- Dash of Soda
- Wedge of Grapefruit

#### METHOD

Pour the Pomello into a large wine glass or tumbler, add Pink Champagne, lots of ice and a wedge of fresh grapefruit - top with a dash of soda.