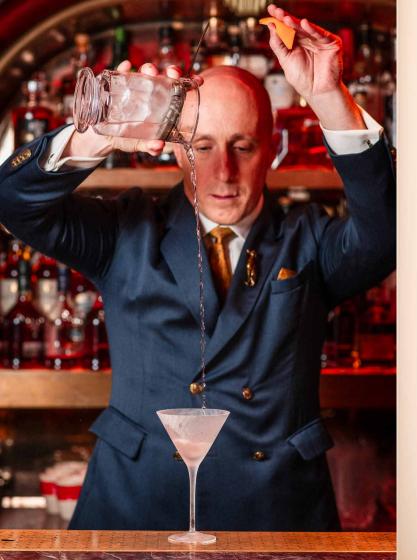

# POMELLO MARTINI

#### INGREDIENTS

- 30ml Pomello
- 25ml Vodka
- Dash of Pink Grapefruit Soda
- Grapefruit peel/zest

### METHOD

Stir or shake the Pomello and Vodka together with ice. Pour liquid into a martini glass and top with prink grapefruit soda. Add spritz of zest from grapefruit peel and garnish with peel.