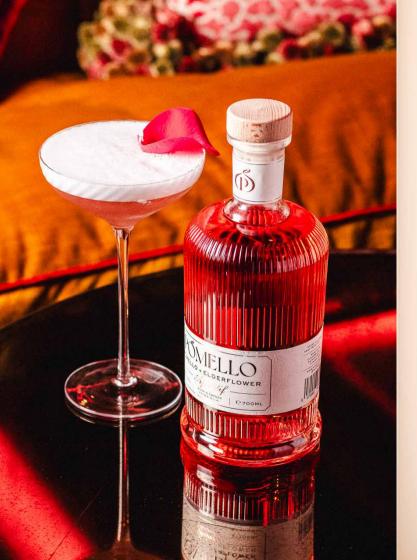

# POMELLO SOUR

#### INGREDIENTS

- 60ml Pomello
- 20ml Freshly Squeezed Lemon Juice
- 20ml Sugar Syrup
- 20ml Egg White (optional)

### METHOD

Pour into a shaker with ice and shake shake shake.

Strain and pour into shaker again, this time without the ice, and shake shake shake.

Pour into a coupe or rocks glass and serve.