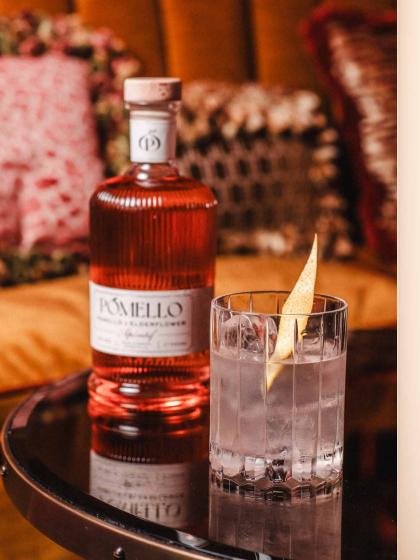

# PÓMELLO

POMELLO + ELDERFLOWER

APÉRITIF

Recipes

WWW.POMELLO.WORLD

@POMELLO

Pomello, a refreshing aperitif, with blends of pomello and elderflower. Designed to be served as a spritz, the aperitif mixes perfectly with sparkling wine over mountains of ice and garnished with a wedge of fresh grapefruit or citrus fruit.

Pomello is an unexpected yet effortless pairing of Swedish culture and LA lifestyle with the sophisticated flavours of pomello, a citrus fruit in the grapefruit family, which is grown in California and elderflower, a well-loved flower in Sweden. Pomello is a fusion of two countries in one bottle. Born in Sweden. Raised in L.A.