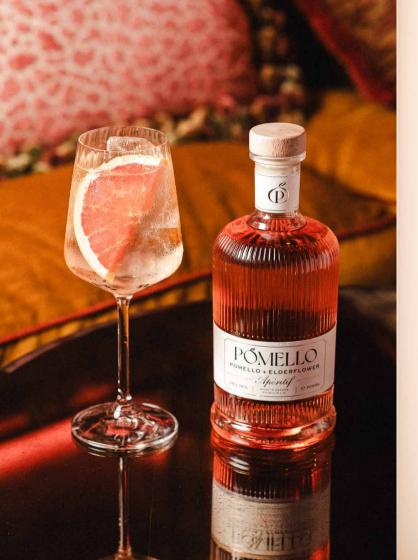

# PÓMELLO

POMELLO + ELDERFLOWER

APÉRITIF

Recipes

WWW.POMELLO.WORLD

@POMELLO

Pomello, a refreshing aperitif, with blends of pomello and elderflower. Designed to be served as a spritz, the aperitif mixes perfectly with sparkling wine over mountains of ice and garnished with a wedge of fresh grapefruit or citrus fruit.

### INGREDIENTS

- 50ml Pomello
- 100ml Sparkling Wine
- Dash of Soda
- Wedge of Grapefruit

#### METHOD

Pour the Pomello into a large wine glass or tumbler, add Pink Champagne, lots of ice and a wedge of fresh grapefruit - top with a dash of soda.